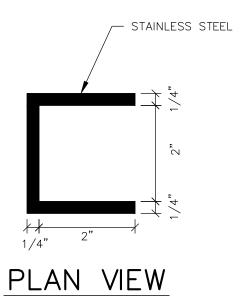

## PLAN VIEW CONCRETE WEIR DETAIL

N.T.S.

TOTAL TELE

CHANNEL BOLTED TO
CONCRETE WEIR DIMENSIONS

N.T.S.

| -    | -    | -        |
|------|------|----------|
| Rev. | Date | Revision |

|   | Design:   | XXX     | Date:    | DEC 2023 |
|---|-----------|---------|----------|----------|
|   | Draft:    | GJH     | Job No.: | 3693.04  |
|   | Checked:  | xxx     | Scale:   | NTS      |
| 1 | File Name | e: 3693 | .04-PBAS | E.dwg    |