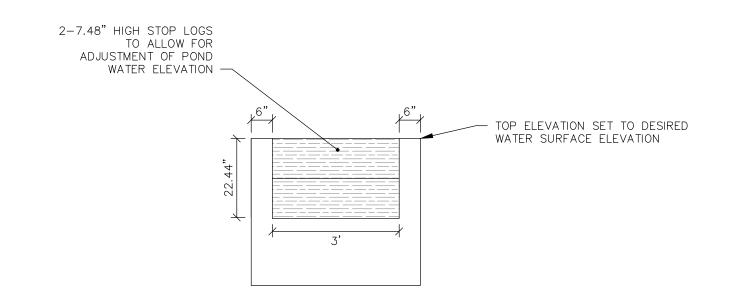

# CREATE A TONGUE AND GROOVE CONNECTION BETWEEN PIECES 7.48" HIGH STOP LOGS 2" WIDE STOP LOGS HEMLOCK WOOD MATERIAL REQUIRED (ALTERNATES SHALL BE APPROVED BY ENGINEER)

ROUTE EDGES OF STOP LOGS TO

### STOP LOG DIMENSIONS

N.T.S.