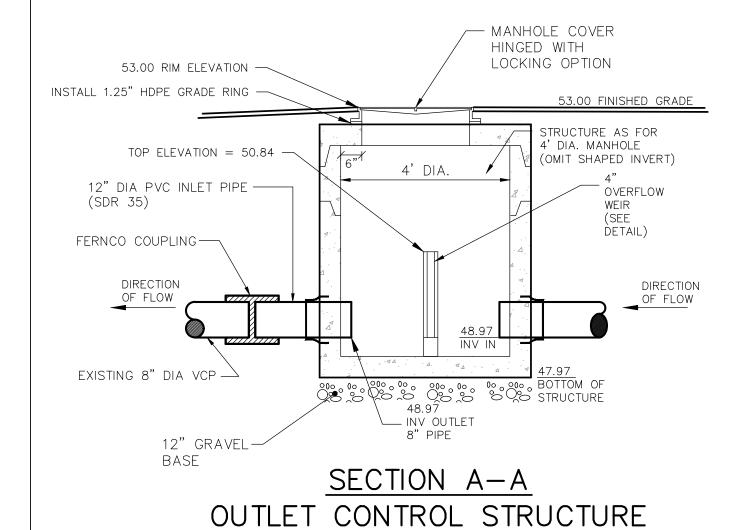

12" DIA PVC INLET PIPE
(SDR 35)

FERNCO COUPLING

MANHOLE ACCESS (TYP.)

INSTALL WATERTIGHT

MANHOLE BOOT (TYP)

8" DIA PVC INLET PIPE

(SDR 35)

4" OVERFLOW WEIR

(SEE DETAIL)

# PLAN VIEW OUTLET CONTROL STRUCTURE

N.T.S.

N.T.S.

Relationships. Responsiveness. Results. www.gorrillpalmer.com 207.772.2515

| Drawing Name: | Pond Outlet Control Structure |  |
|---------------|-------------------------------|--|
| Project:      | Fort Williams Park Pond       |  |

Relationships. Responsiveness. Results. www.gorrillpalmer.com 207.772.2515

| Drawing Name: | Pond Outlet Pipe        |  |
|---------------|-------------------------|--|
| Project:      | Fort Williams Park Pond |  |