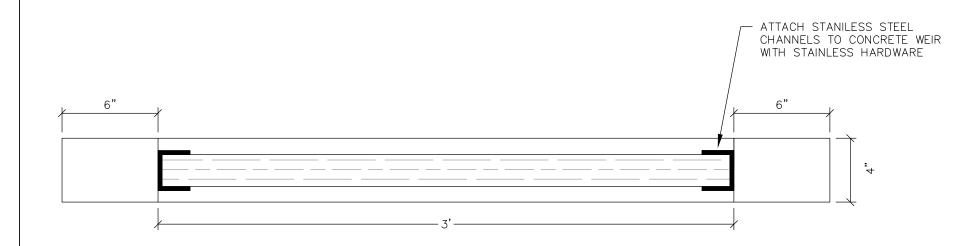

### CONCRETE WEIR DETAIL

N.T.S.

## PLAN VIEW CONCRETE WEIR DETAIL

N.T.S.

TOTAL TELE

CHANNEL BOLTED TO
CONCRETE WEIR DIMENSIONS

N.T.S.

| -    | -    | -        |
|------|------|----------|
| Rev. | Date | Revision |

|   | Design:   | XXX     | Date:    | DEC 2023 |
|---|-----------|---------|----------|----------|
|   | Draft:    | GJH     | Job No.: | 3693.04  |
|   | Checked:  | xxx     | Scale:   | NTS      |
| 1 | File Name | e: 3693 | .04-PBAS | E.dwg    |