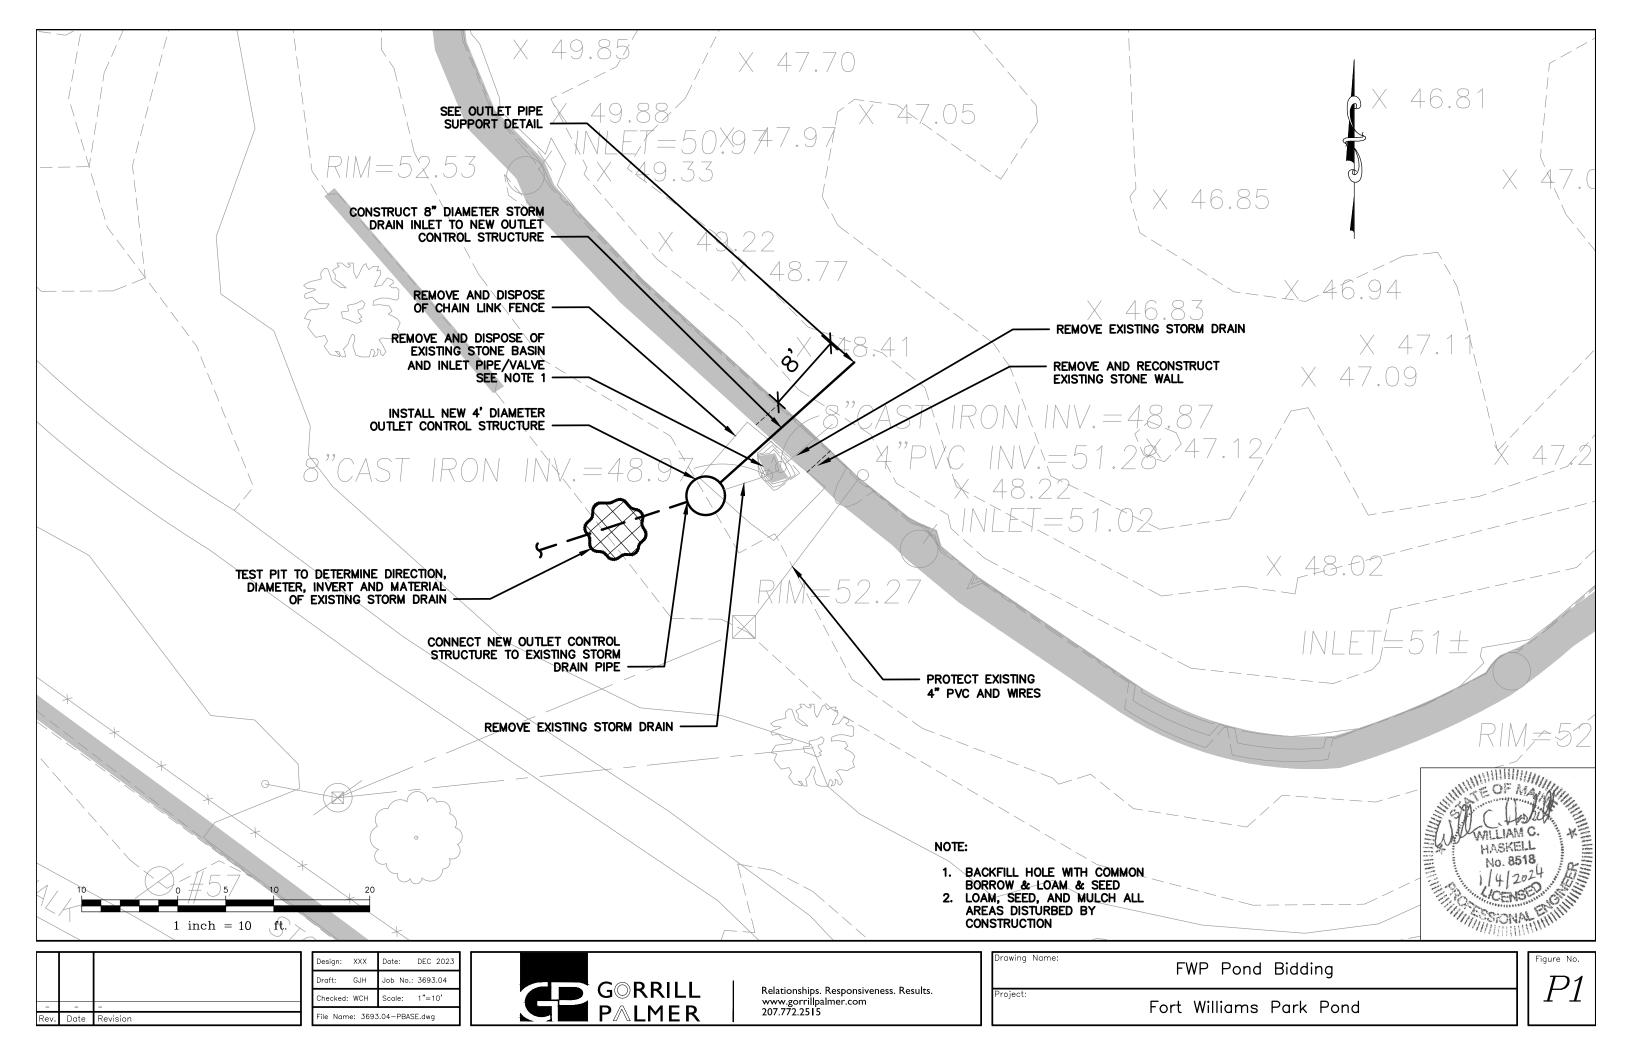

12" DIA PVC INLET PIPE
(SDR 35)

FERNCO COUPLING

MANHOLE ACCESS (TYP.)

INSTALL WATERTIGHT

MANHOLE BOOT (TYP)

8" DIA PVC INLET PIPE

(SDR 35)

4" OVERFLOW WEIR

(SEE DETAIL)

# PLAN VIEW OUTLET CONTROL STRUCTURE

N.T.S.

N.T.S.

Relationships. Responsiveness. Results. www.gorrillpalmer.com 207.772.2515

| Drawing Name: | Pond Outlet Control Structure |  |
|---------------|-------------------------------|--|
| Project:      | Fort Williams Park Pond       |  |